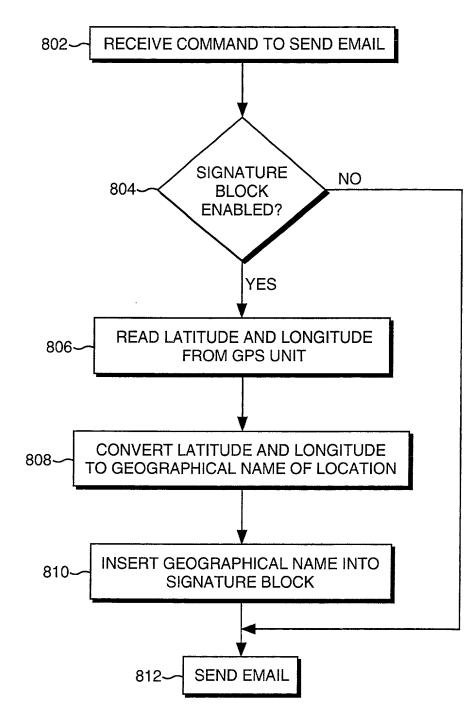

## **FIG. 8**

Fig. 9

Fig 10

1004 Determine a First Time Zone Take Present Location Reading K

Fig. 11

Fig. 12

Fig. 13

Fig. 14.